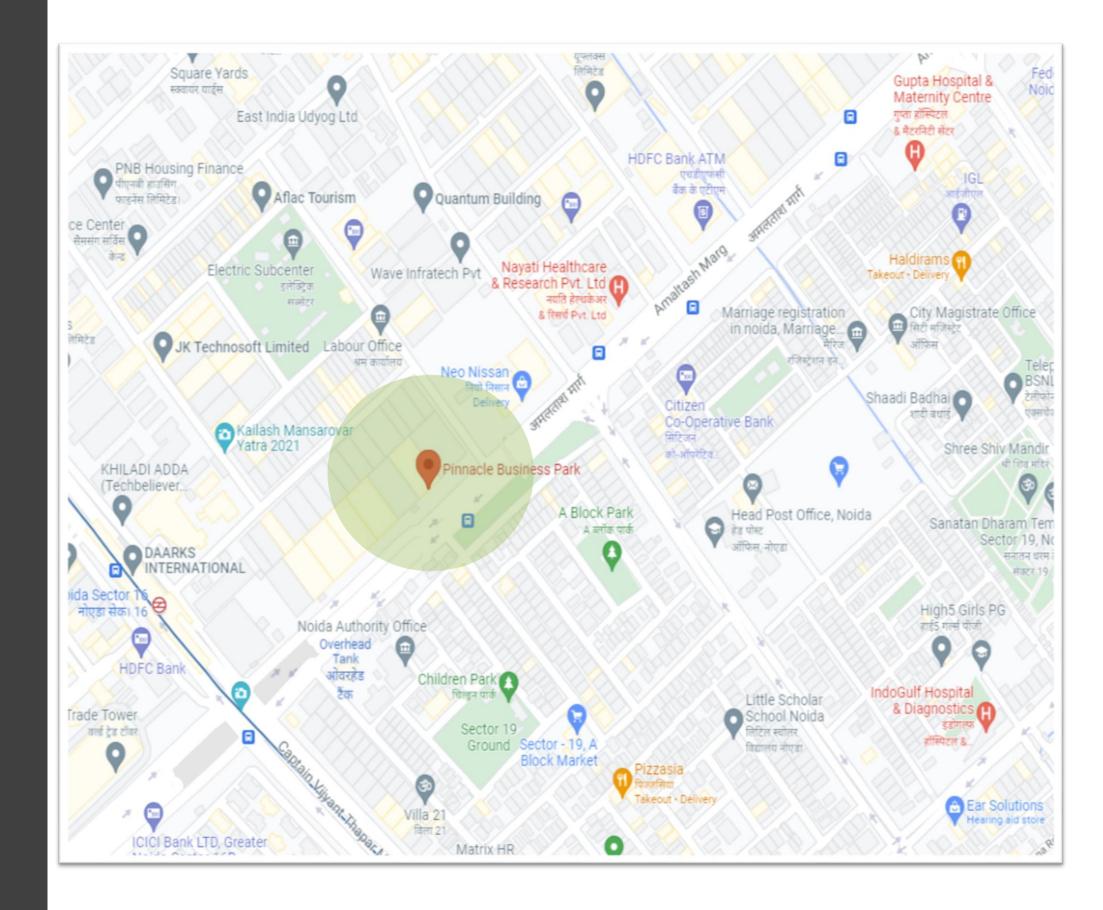

# NOIDA HAS PINNACLE BUSINESS PARK.

THIS IS WHERE THE WORLD WILL BE WATCHING YOU. THE FINEST CORPORATE LOCATION.

### LOCATION

# DESIGNED FOR CONNECTIVITY.

One of the biggest advantages of Pinnacle Business Park is its connectivity. While its road-touch location offers easy access to Metro Station, commercial market, all parts of cities, it also provides quick connectivity to the residential pockets of the city, making it hassle-free for employees to commute to work every day.