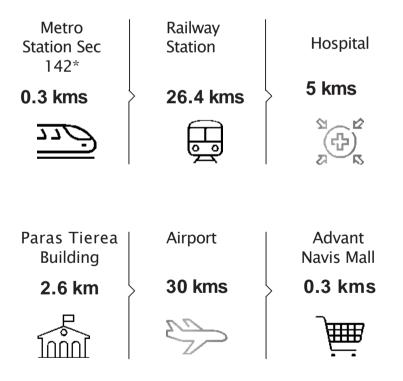

# DESIGNED FOR CONNECTIVITY.

One of the biggest advantages of Pinnacle Business Park is its connectivity. While its road-touch location offers easy access to Metro Station, commercial market, all parts of cities, it also provides quick connectivity to the residential pockets of the city, making it hassle-free for employees to commute to work every day.