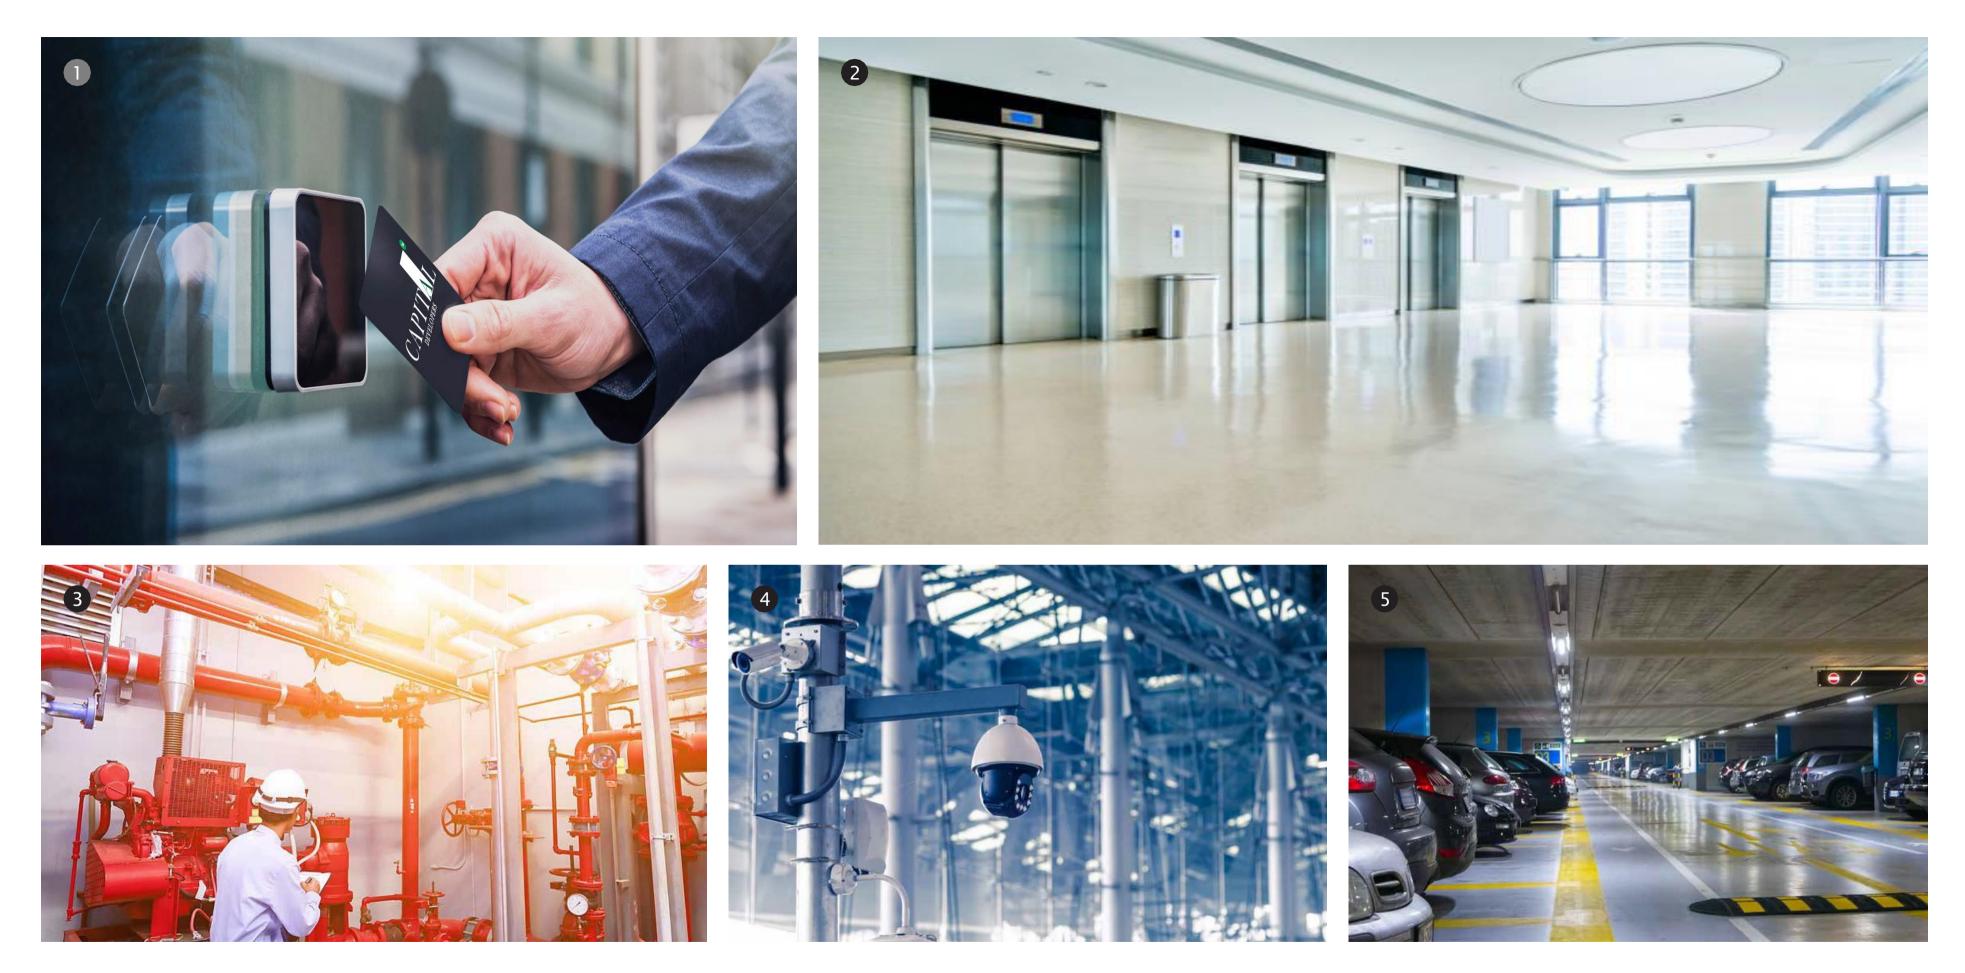

2 levels of parking – at the Basement, & at Surface Ground to  $12^{\rm th}$  Level & Service Floor

100% genset backup, so no one feels powerless

06 HI-Speed elevators and 1 service lifts for quick vertical transport

International fire prevention and safety system

3-Tier Access Control, Security 24 X 7, CCTV coverage and Smart Card

Green landscaped zones to integrate nature into the design.

efficiency : 75%(+ 2)

1 - 3-tier Access Control Security & Smart Card | 2 - 6 hi-speed Elevators and 1 Service Lifts for quick vertical transport | 3 - International Fire Prevention and Safety System | 4 - CCTV coverage 5 - 2 Levels of Parking – 2 at the Basement and Surface Parking