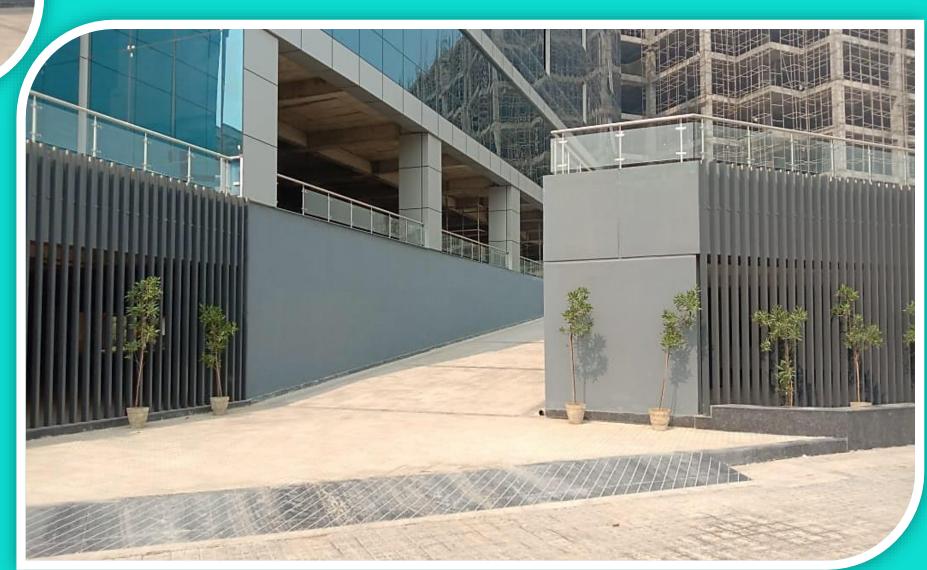

## THE PROJECT

Strategically located, intelligently designed and equipped with technology driven facilities.

Spread over 7 acres with excellent visibility from sixty meter wide road.

Total development of 1.1 million sq.ft.

Floor plate spanning from 50,000 SF - 80,000 SF

In close
proximity to
proposed
metro station
at Subhash
Chowk

### STRUCTURE

Total Area - 11,00,000 SF Total Floors - 2 Basements + Ground + 13 Floor Size - 50,000 sq.ft. approx.