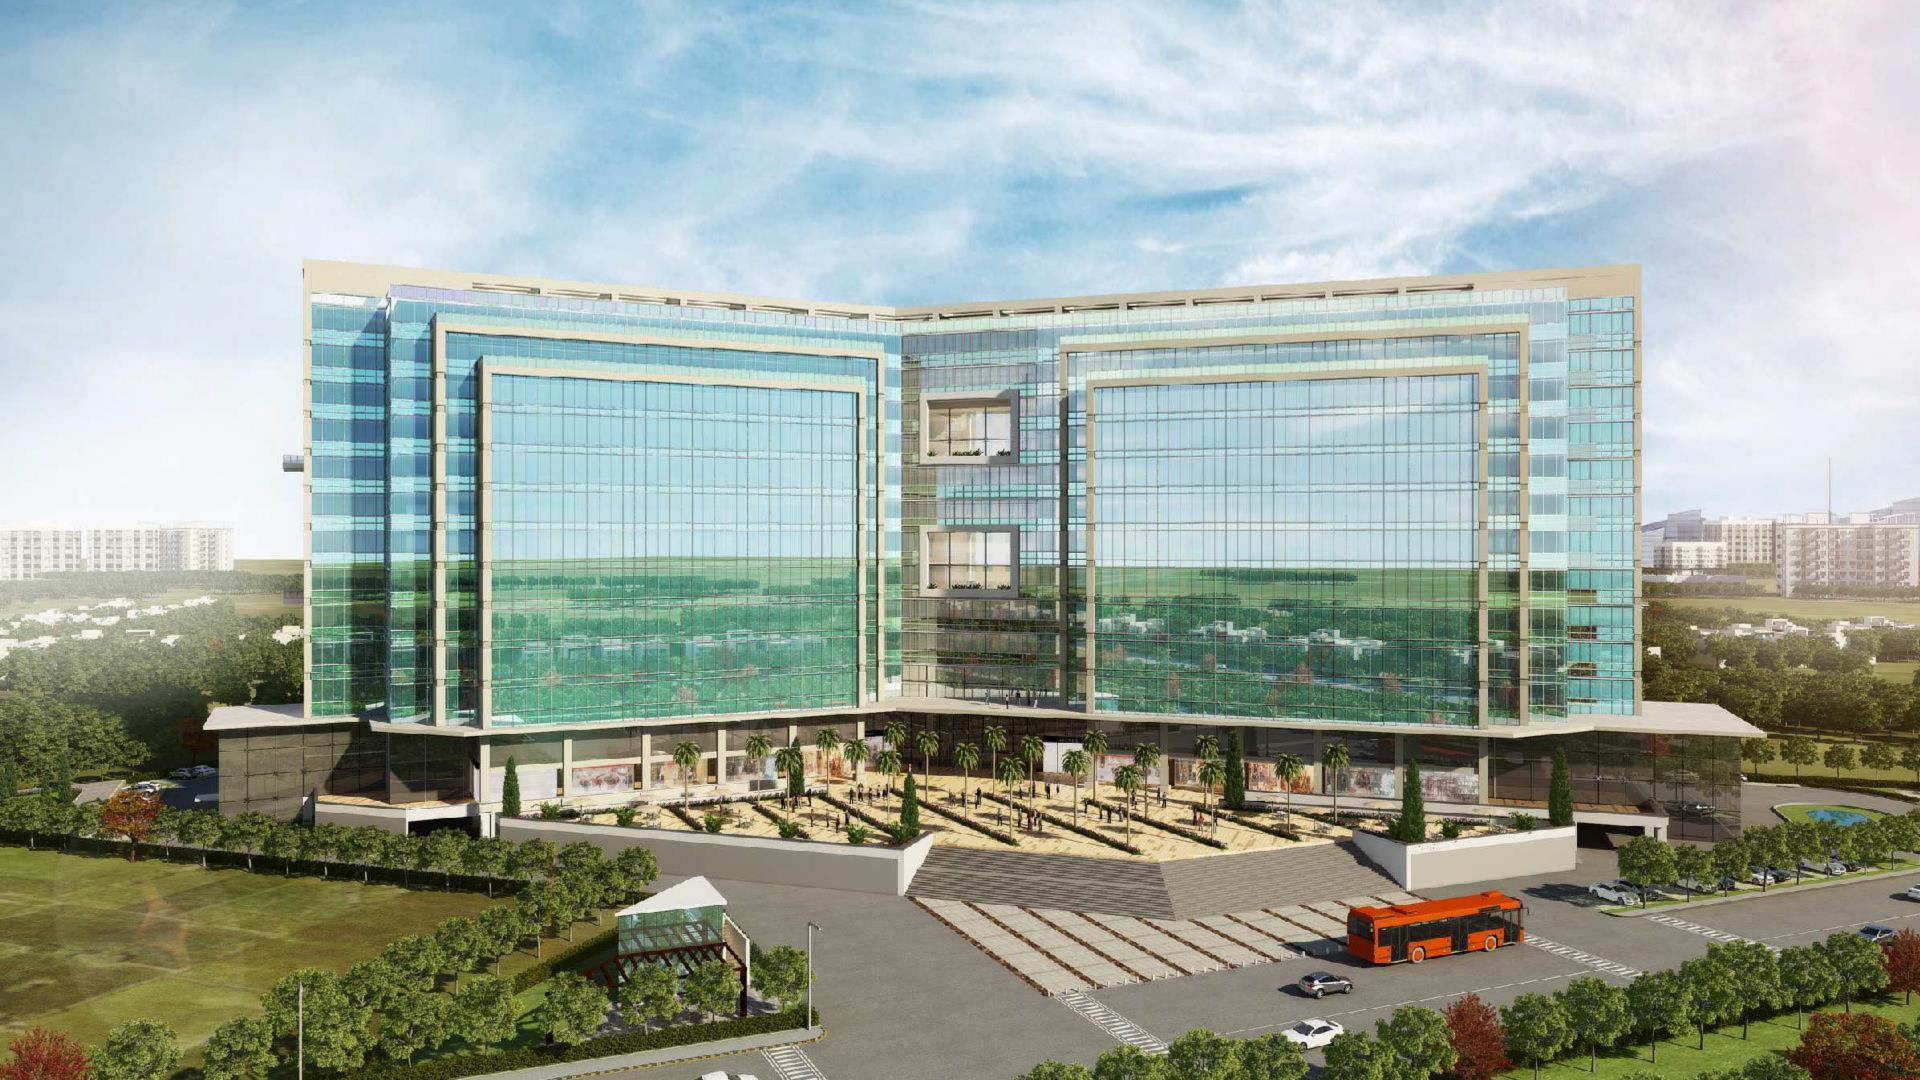

## THE PROJECT

Strategically located, intelligently designed and equipped with technology driven facilities.

Spread over 7 acres with excellent visibility from sixty meter wide road.

Total development of 1.1 million sq.ft.

Floor plate spanning from 50,000 SF - 80,000 SF

In close
proximity to
proposed
metro station
at Subhash
Chowk

# KEY PROJECT HIGHLIGHTS

### STRUCTURE

Total Area - 11,00,000 SF Total Floors - 2 Basements + Ground + 13 Floor Size - 50,000 sq.ft. approx.