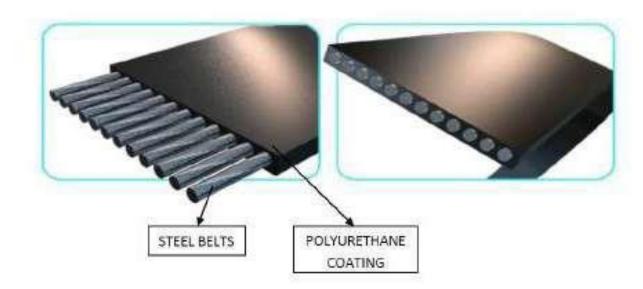

## **EFFICIENT ELEVATORS: GEN 2 TECHNOLOGY**

#### ✓ Polyurethane – Coated Steel Belt

- Reduced Wear & Enhanced Durability
- Enhanced Ride Quality
- Reduced Building Cost