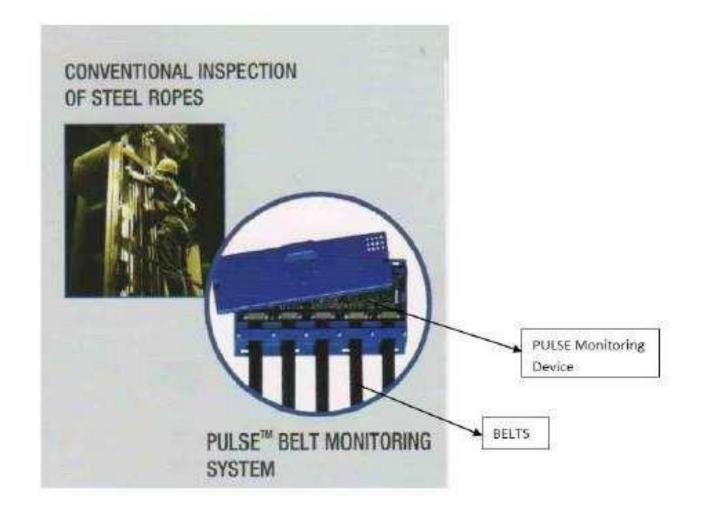

#### ✓ Pulse Monitoring System

- Enhanced Safety
- Better Inspection Quality
- Reduced Maintenance Downtime