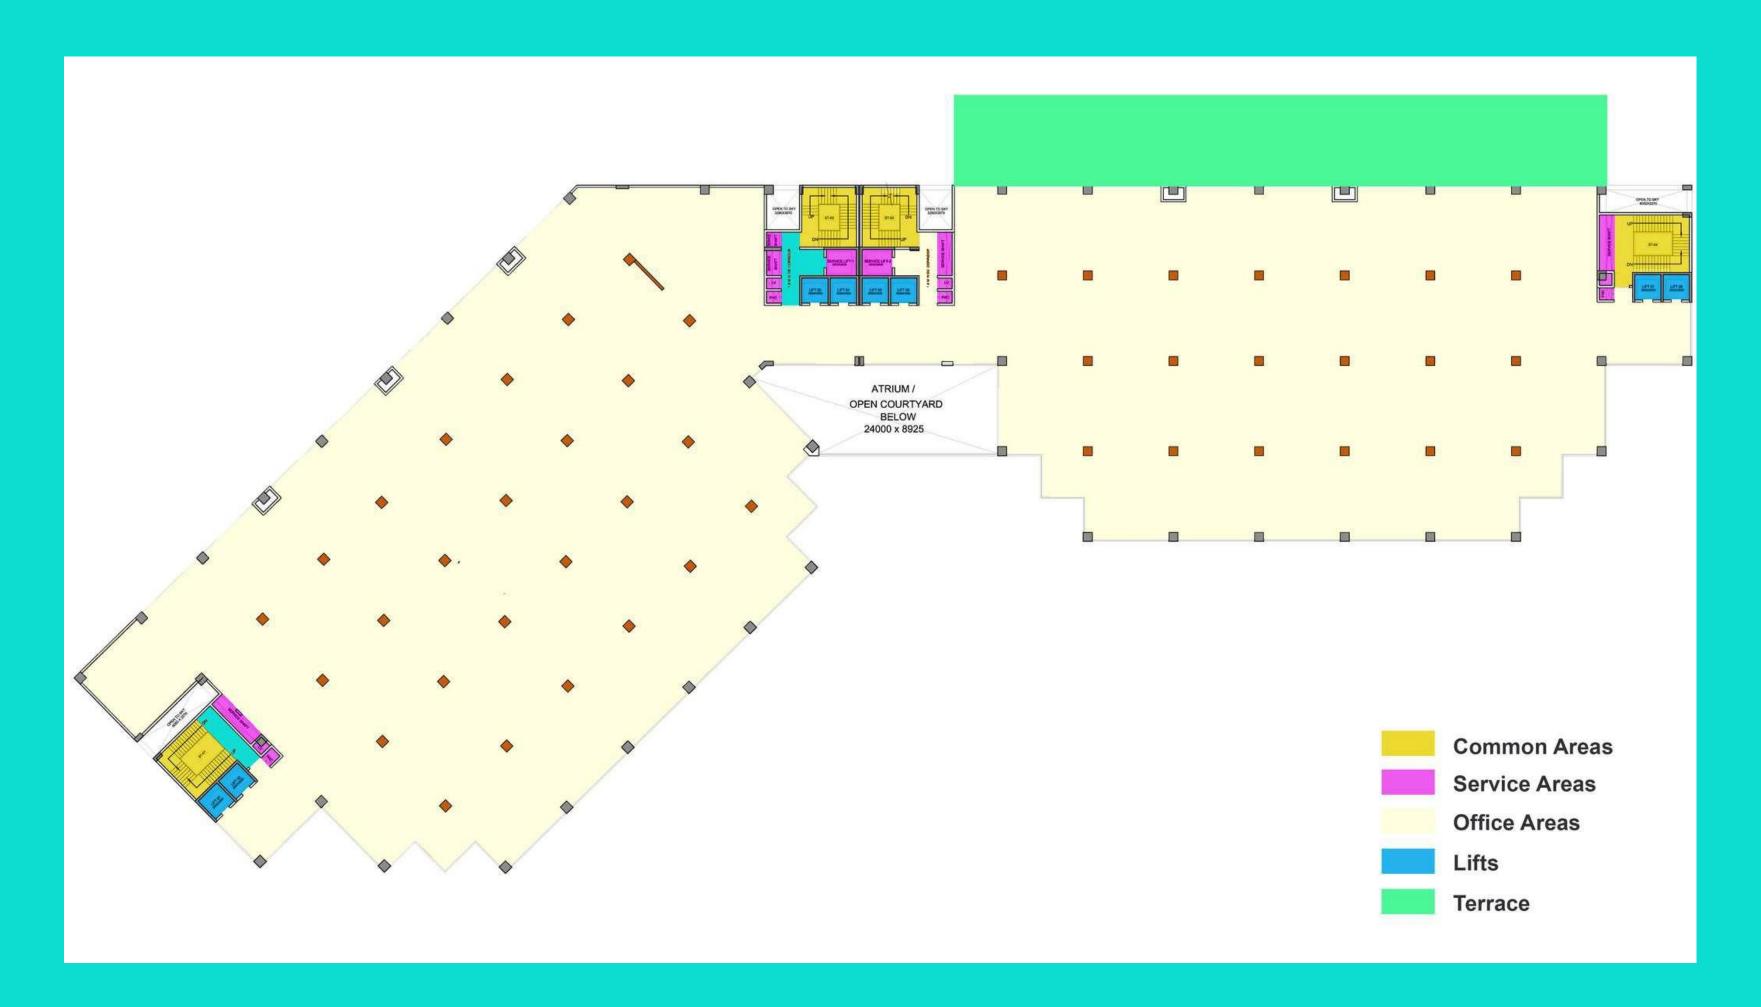

## THE PROJECT

Strategically located, intelligently designed and equipped with technology driven facilities.

Spread over 7 acres with excellent visibility from sixty meter wide road.

Total development of 1.1 million sq.ft.

Floor plate spanning from 50,000 SF - 80,000 SF

In close
proximity to
proposed
metro station
at Subhash
Chowk

# KEY PROJECT HIGHLIGHTS

### STRUCTURE

Total Area - 11,00,000 SF Total Floors - 2 Basements + Ground + 13 Floor Size - 50,000 sq.ft. approx.