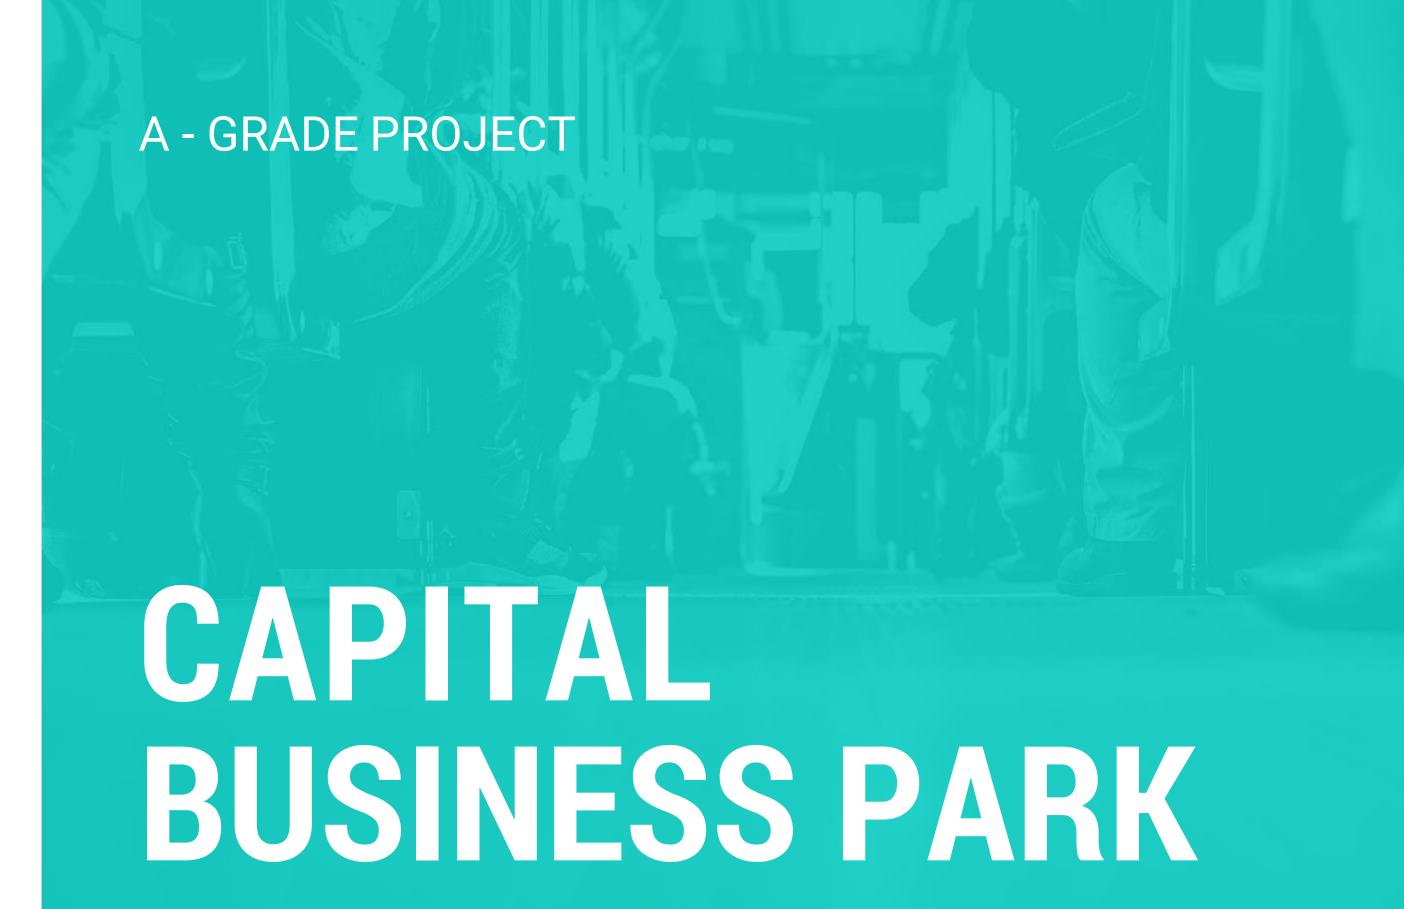

## THE PROJECT

Strategically located, intelligently designed and equipped with technology driven facilities.

Spread over 7 acres with excellent visibility from sixty meter wide road.

Total development of 1.1 million sq.ft.

Floor plate spanning from 50,000 SF - 80,000 SF

In close
proximity to
proposed
metro station
at Subhash
Chowk

# KEY PROJECT HIGHLIGHTS

### STRUCTURE

Total Area - 11,00,000 SF Total Floors - 2 Basements + Ground + 13 Floor Size - 50,000 sq.ft. approx.