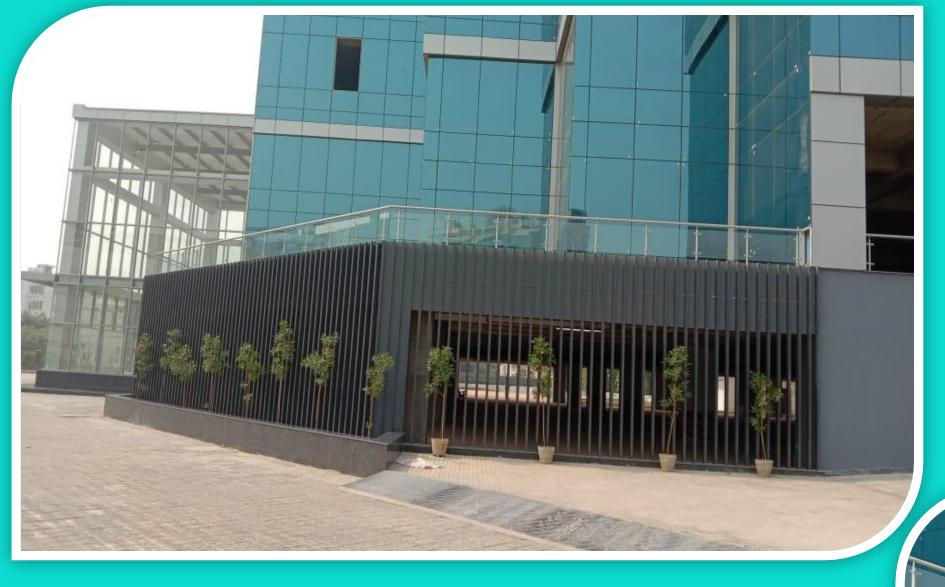

## THE PROJECT

Strategically located, intelligently designed and equipped with technology driven facilities.

Spread over 7 acres with excellent visibility from sixty meter wide road.

Total development of 1.1 million sq.ft.

Floor plate spanning from 50,000 SF - 80,000 SF

In close
proximity to
proposed
metro station
at Subhash
Chowk

### STRUCTURE

Total Area - 11,00,000 SF Total Floors - 2 Basements + Ground + 13 Floor Size - 50,000 sq.ft. approx.