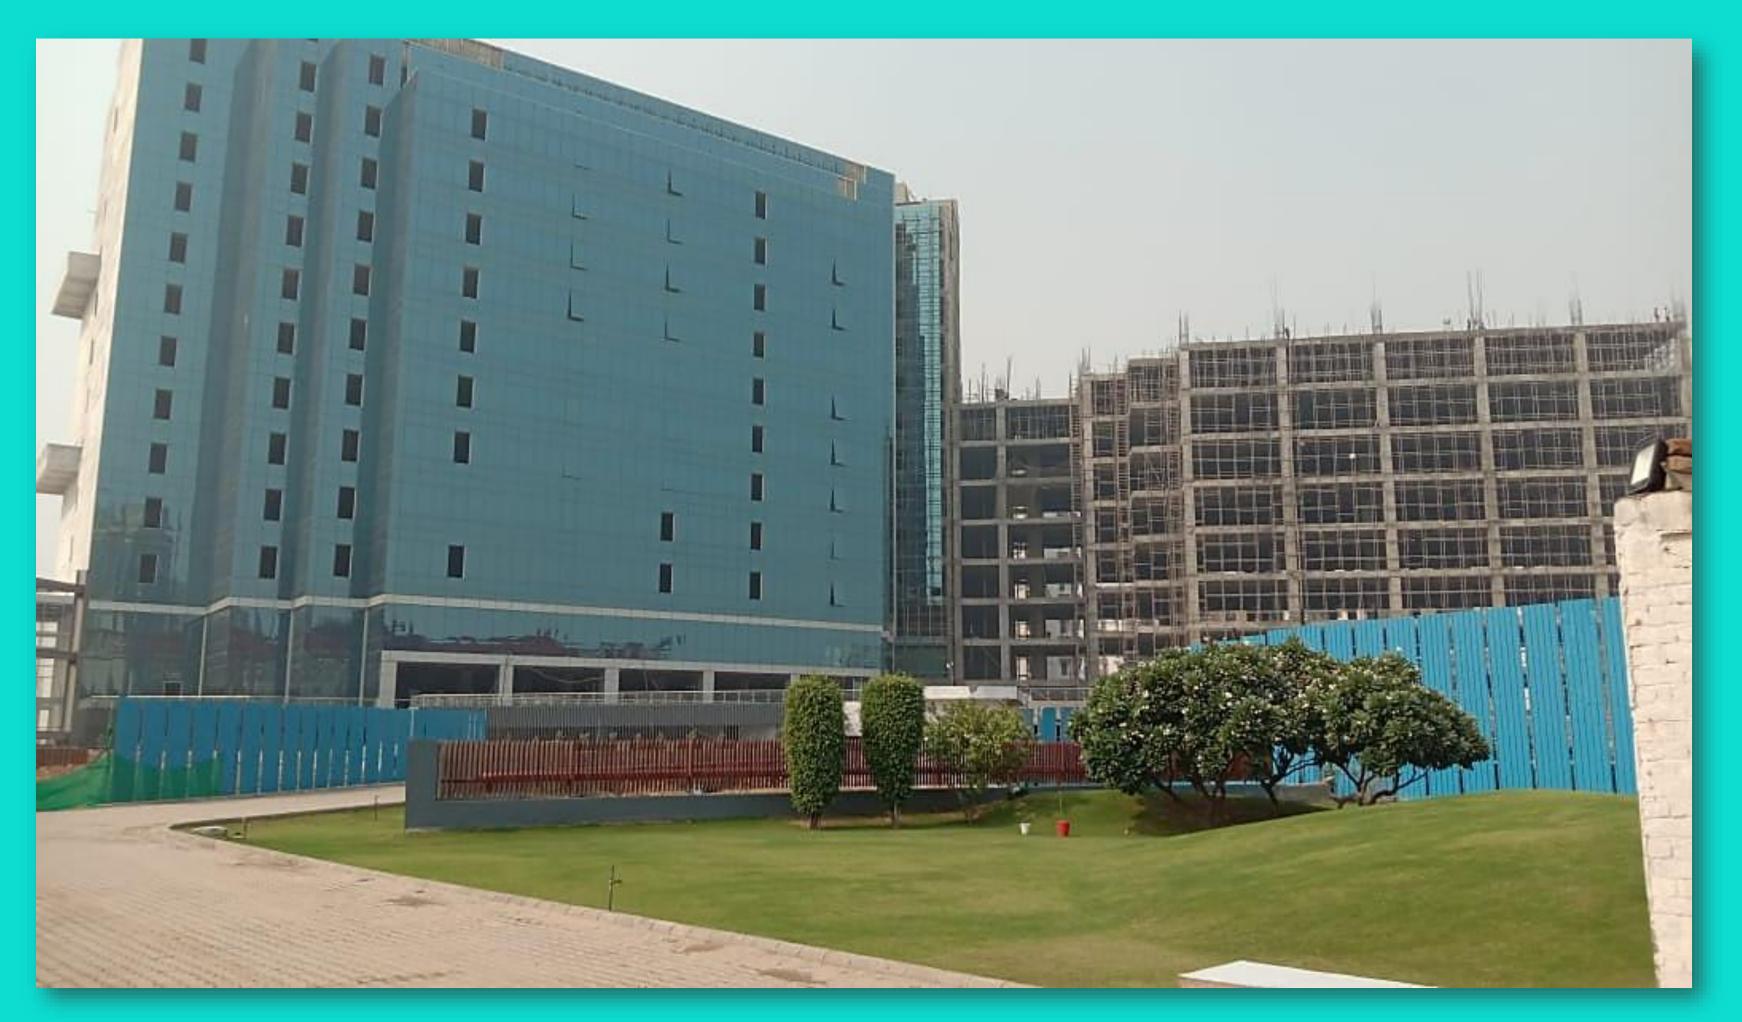

SECTOR-48, SOHNA ROAD, GURGAON

## THE PROJECT

Strategically located, intelligently designed and equipped with technology driven facilities.

Spread over 7 acres with excellent visibility from sixty meter wide road.

Total development of 1.1 million sq.ft.

Floor plate spanning from 50,000 SF - 80,000 SF

In close
proximity to
proposed
metro station
at Subhash
Chowk

### STRUCTURE

Total Area - 11,00,000 SF Total Floors - 2 Basements + Ground + 13 Floor Size - 50,000 sq.ft. approx.