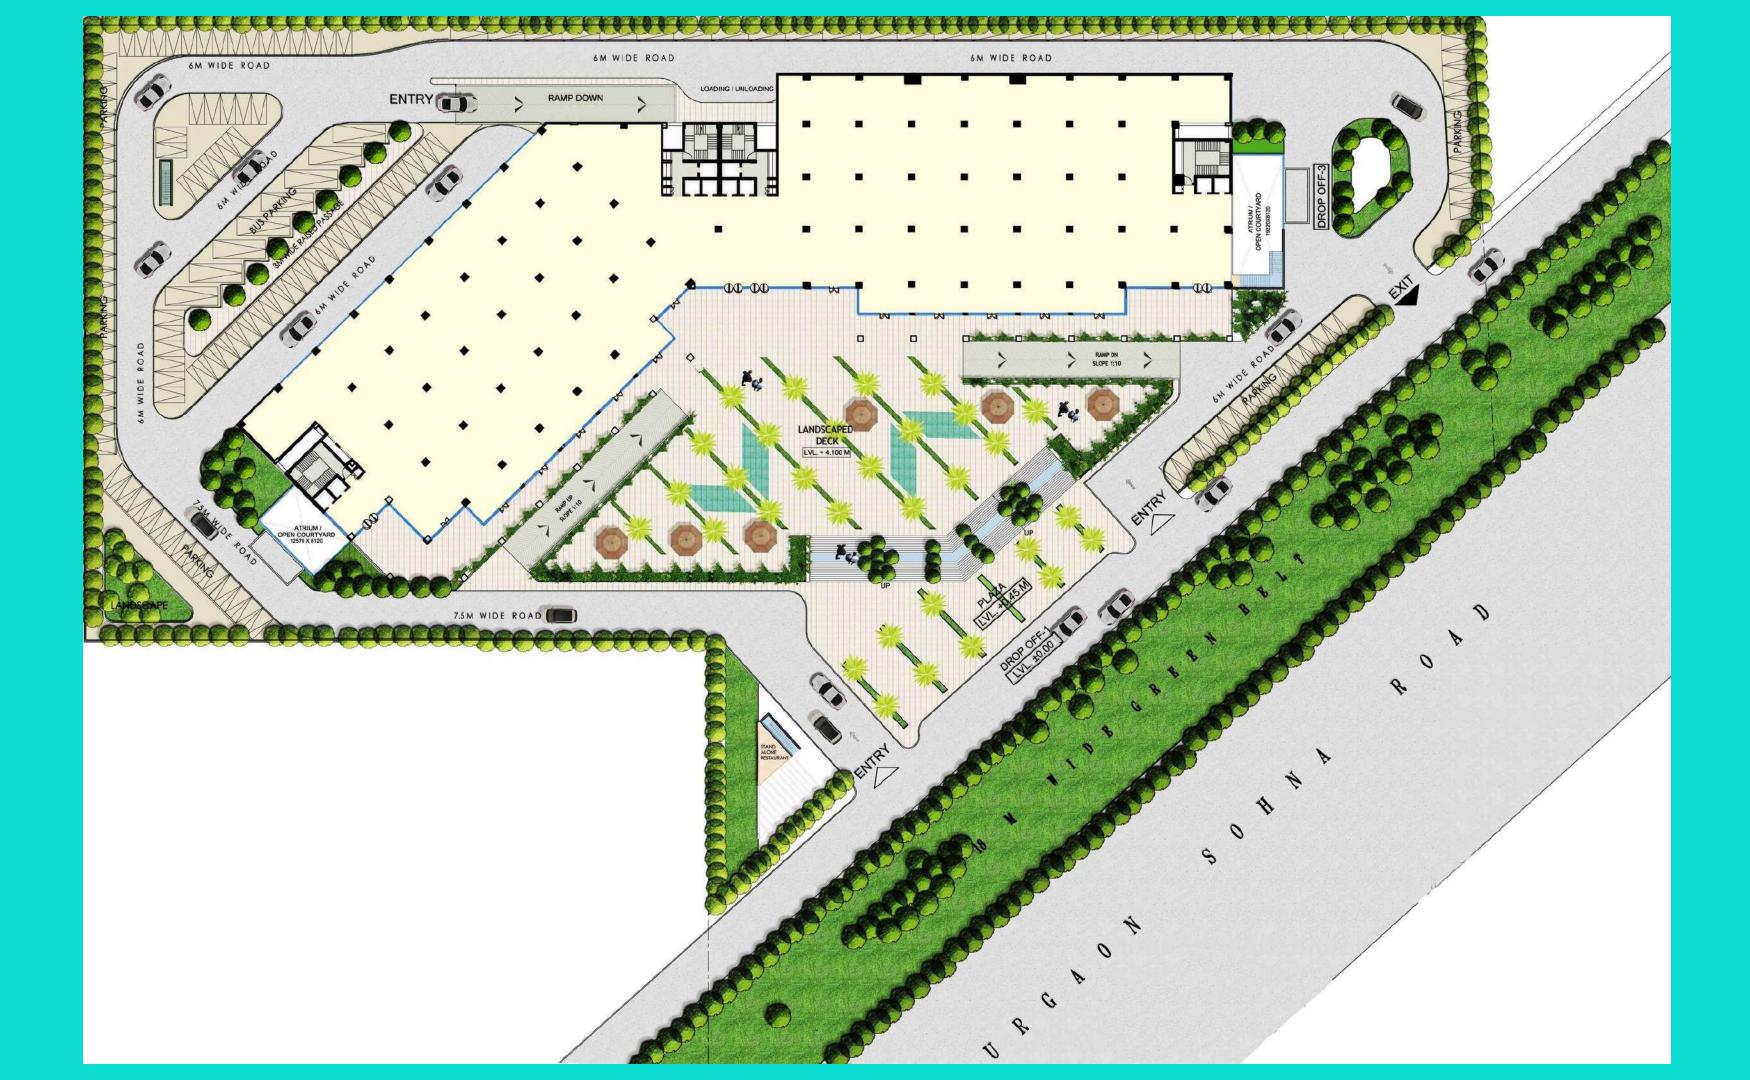

## THE PROJECT

Strategically located, intelligently designed and equipped with technology driven facilities.

Spread over 7 acres with excellent visibility from sixty meter wide road.

Total development of 1.1 million sq.ft.

Floor plate spanning from 50,000 SF - 80,000 SF

In close
proximity to
proposed
metro station
at Subhash
Chowk

# KEY PROJECT HIGHLIGHTS

### STRUCTURE

Total Area - 11,00,000 SF Total Floors - 2 Basements + Ground + 13 Floor Size - 50,000 sq.ft. approx.