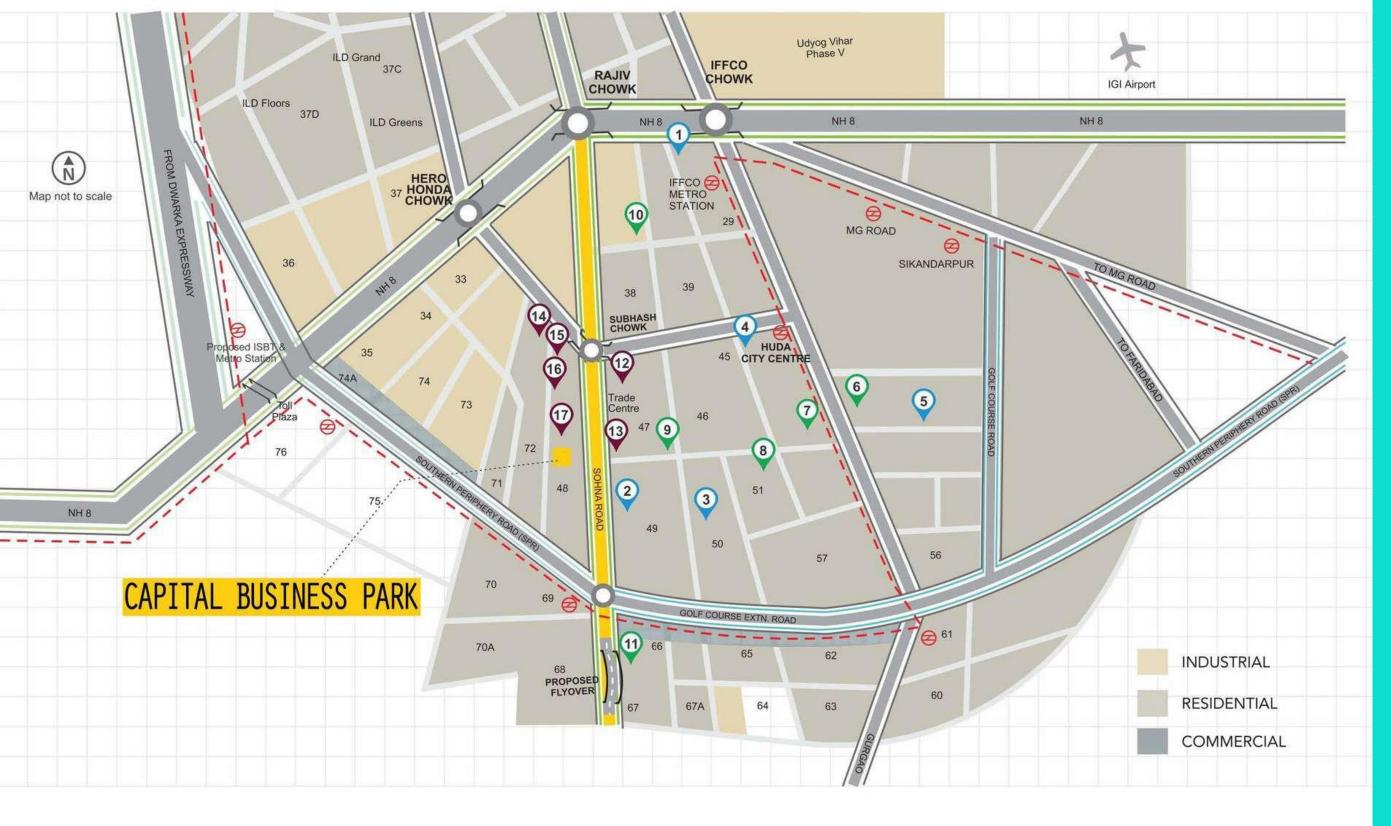

# CAPITAL VALUES EVERY CUSTOMER'S CONVENIENCE

CAPITAL BUSINESS PARK

## WELL CONNECTED TO ALL PROMINENT POINTS IN THE CITY.

EASILY ACCESSIBLE FROM THE AIRPORT, METRO STATIONS, NH 48 & OTHER ARTERIAL ROAD.

LIES IN CLOSE
PROXIMITY TO MANY
GLOBALLY RENOWNED
SCHOOLS &
HOSPITALS.

CAPITAL BUSINESS PARK