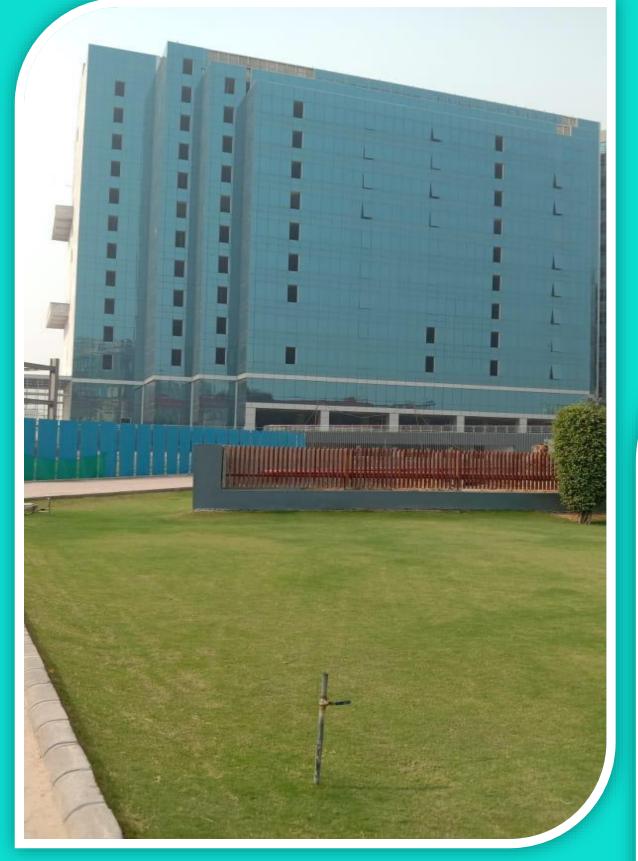

## THE PROJECT

Strategically located, intelligently designed and equipped with technology driven facilities.

Spread over 7 acres with excellent visibility from sixty meter wide road.

Total development of 1.1 million sq.ft.

### STRUCTURE

Total Area - 11,00,000 SF Total Floors - 2 Basements + Ground + 13 Floor Size - 50,000 sq.ft. approx.