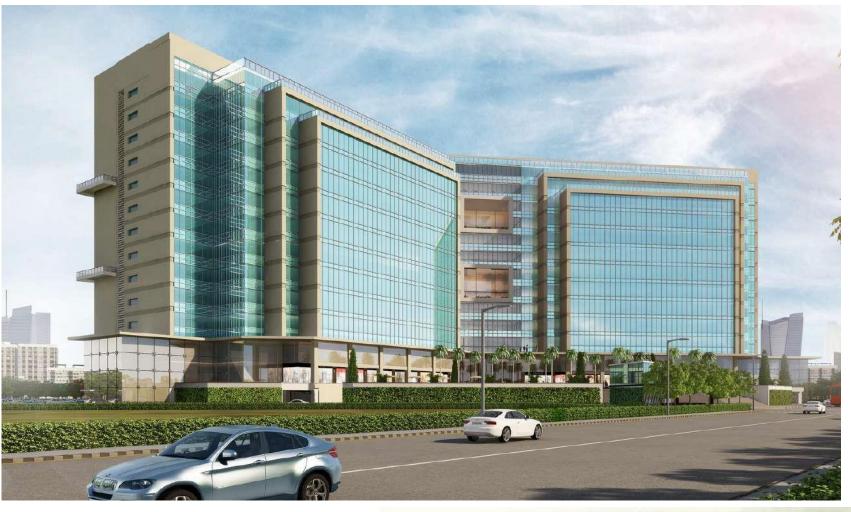

## THE PROJECT

Strategically located, intelligently designed and equipped with technology driven facilities.

Spread over 7 acres with excellent visibility from sixty meter wide road.

Total development of 1.1 million sq.ft.

Floor plate spanning from 50,000 SF - 80,000 SF

In close
proximity to
proposed
metro station
at Subhash
Chowk

# KEY PROJECT HIGHLIGHTS

### STRUCTURE

Total Area - 11,00,000 SF Total Floors - 2 Basements + Ground + 13 Floor Size - 50,000 sq.ft. approx.