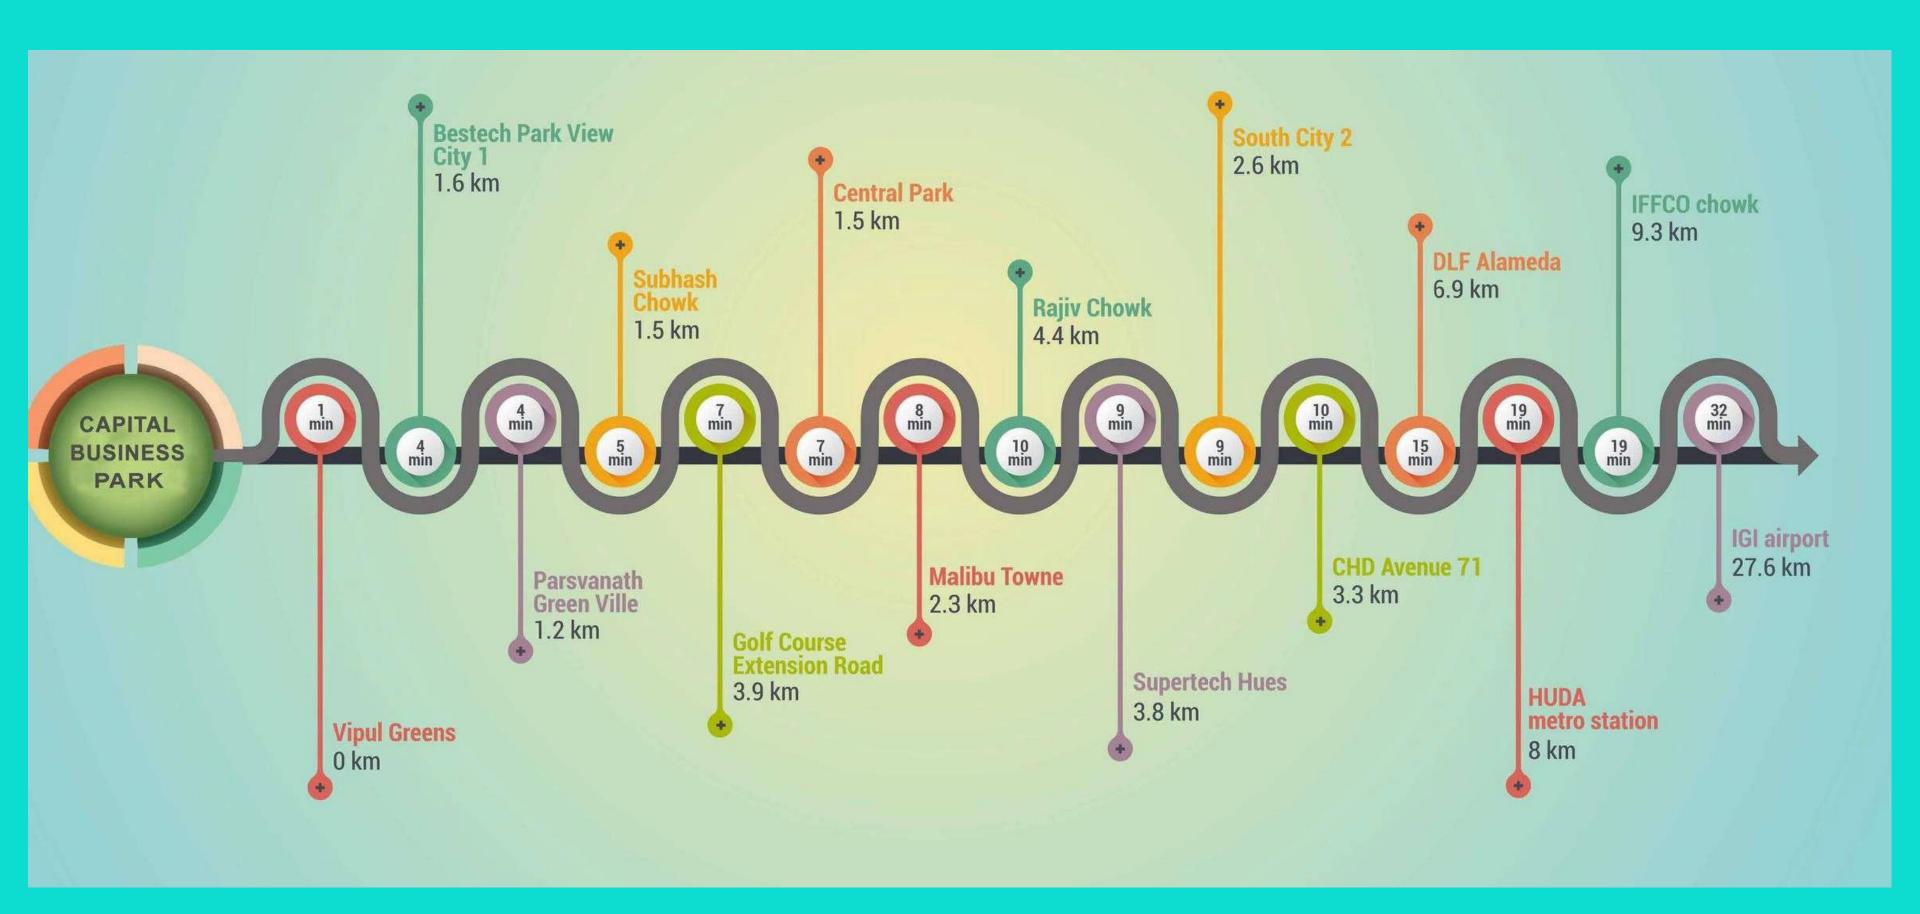

PHASE - II - Q4 2019





# CAPITAL VALUES EVERY CUSTOMER'S CONVENIENCE

CAPITAL BUSINESS PARK



#### **UXURY HOTELS**

- 1. Crown Plaza
- 2. Fortune Hotel
- 3. Hilton Garden Inn
- 4. Vivanta By TAJ
- 5. Park Plaza

#### **○** HEALTHCARE

- 6. Max Hospital
- 7. Fortis Hospital
- 8. Artemis Hospital
- 9. Park Hospital
- 10. Medanta-The Medicity
- 11. Sanjeevani Hospital

#### RETAIL ZONES AND BUSINESS CENTER

- 12. ILD Trade Center
- 13. Raheja Mall
- 14. Omaxe Celebration Mall
- 15. Decathlon
- 16. Welldone Tech Park
- 17. IRIS Tech Park

## WELL CONNECTED TO ALL PROMINENT POINTS IN THE CITY.

EASILY ACCESSIBLE FROM THE AIRPORT, METRO STATIONS, NH 48 & OTHER ARTERIAL ROAD.

LIES IN CLOSE
PROXIMITY TO MANY
GLOBALLY RENOWNED
SCHOOLS &
HOSPITALS.

CAPITAL BUSINESS PARK

## TIME & DISTANCE





















## THE FORM OF FUNCTION



HIGH SPEED ELEVATORS



AIR CONDITIONED OFFICE LOBBIES



CCTV SURVEILLANCE ENABLED



COMPREHENSIVE SECURITY INFRASTRUCTURE







## THE GREEN EQUATION

- | ABUNDANT NATURAL LIGHT
- | LEED GOLD RATING
- | RAIN WATER HARVESTING PITS
- | SEWAGE TREATMENT PLANT

## EXPERIENCE 9 x 5

ORGANIC FLOWOF SPACE WORLD CLASS AMENITIES

AMPLE PARKING SPACE

AMPLE F&B OPTIONS

CAPITAL BUSINESS PARK

## TENANT COMFORT





## HIGH PERFORMANCE GLASS

Productive office space due to all round vision glass that enhances natural light, reduces noise penetration & maintain indoor comfort.

#### LIFE SAFETY

Increased tenant safety allowing tenants to concentrate on their core expertise.

## HIGH END SECURITY MEASURES

International standard security systems and d